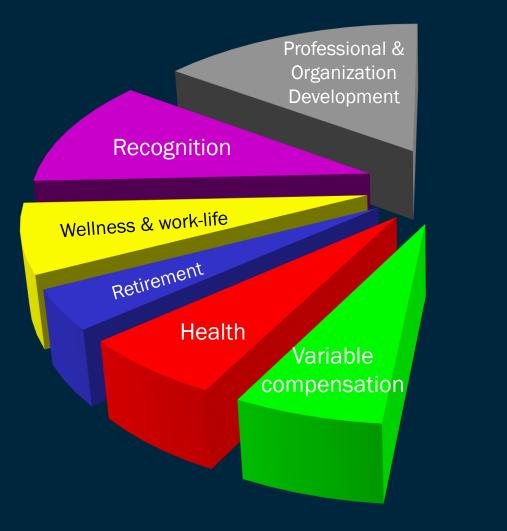

#### Employees' Preferred Distribution

Data-driven

**One Size** 

Fits All

Limited Choices & Options Personalization: Significant Choices & Options Total Personalization

Executivedriven One Size Fits All