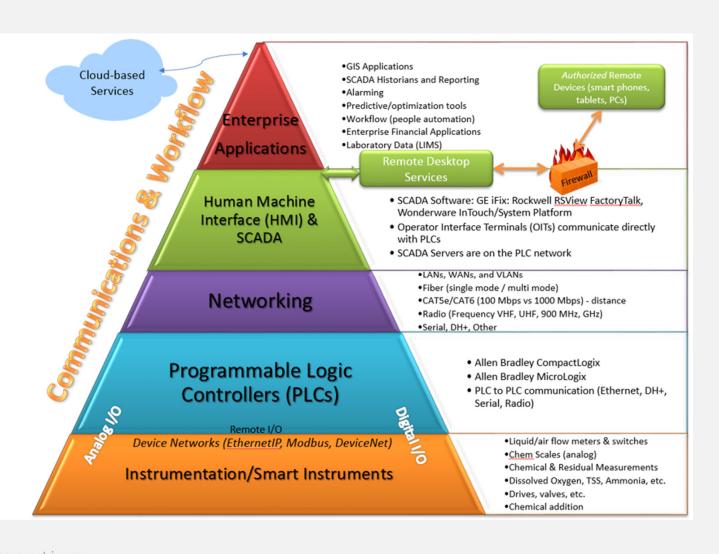

Supervisory Control and Data Acquisition

- Critical Asset
- Not just a computer or computers
  - PLCs, Servers, Instrumentation
- High value targets

# **SCADA** Lots to protect