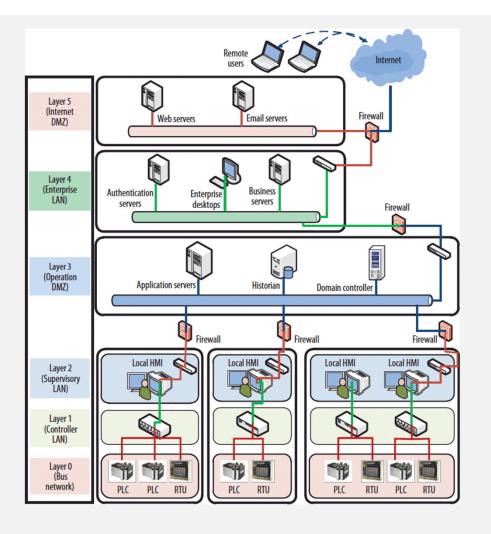

# **Purdue Model of Securing Industrial Control Systems**

- Segment networks using a dedicated SCADA firewall
- Considered the gold standard but not always practical
- Start small and separate where you can
  - Risk vs Reward