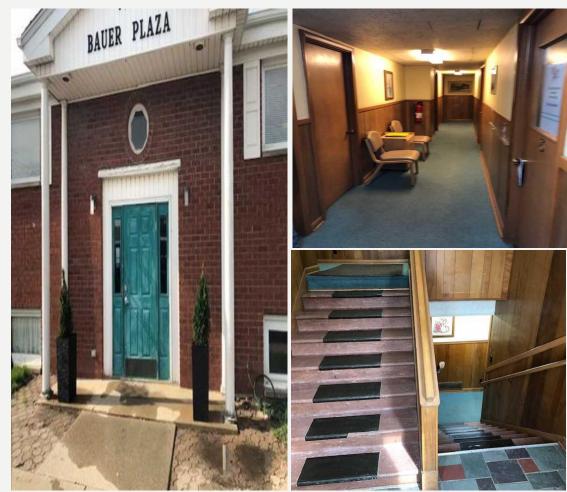

nce
- Water & Sewer upgrades- TIF FUNDS (E's Corner Deli & Acres Bistro)
- Blighted properties-TIF funds
- Landbanks- Region #1 Planning Council
- Increase open spaces (2<sup>nd</sup> Avenue)

#### FAÇADE IMPROVEMENT PROGRAM

The City will match dollar-for-dollar an owner's investment in eligible improvements to the appearance of their building's storefront façade up 50% with a maximum amount of \$5,000.











## BLADE SIGN CONTEST

## **BISTRO TABLES FOR BUSINESSES**







### THE SPARK INCUBATOR SHOP







### **KENNAY FARMS DISTILLING**

Enterprise Zone



#### **KENNAY FARMS RICKHOUSE** TIF & USEAP Brownfields



**Bottling & Barreling Production Tours** 

### ACRES BISTRO SCALE HOUSE ARTISTS' GARDEN EZ & USEAP Brownfields











# GARDEN SUITES

# OTHER RECENT INVESTMENTS











Before

### **INFRASTRUCTURE IMPROVEMENTS**









### **INFRASTRUCTURE IMPROVEMENTS**









## **INFRASTRUCTURE IMPROVEMENTS**









## **REDEVELOPMENT BEFORE AND AFTER**







### **REDEVELOPMENT BEFORE AND AFTER**





### IT'S THE LITTLE THINGS.....



## IT'S A TEAM EFFORT.....











### COMMITMENT TO THE Downtown.....25+ years



## WHAT'S NEXT?

REBUILD DOWNTOWNS & MAIN STREETS CAPITAL GRANT PROGRAM- \$1.5 MILLION Application Submitted- May 2022 Notification

**2.** CONTINUE DOWNTOWN BEAUTIFICATION-VACANCIES & BLIGHT

- **3.** CONTINUE ADDRESSING CORRIDOR VACANCIES & BLIGHT
- **4.** CONTINUE TO RECRUIT COMMERCIAL & RETAIL
- **5.** PROMOTE THE DOWNTOWN HISTORIC DISTRICT
- **6.** EXPLORE MORE GRANTS TO ASSIST WITH PROJECTS
- **7.** Utilize generated TIF funds f