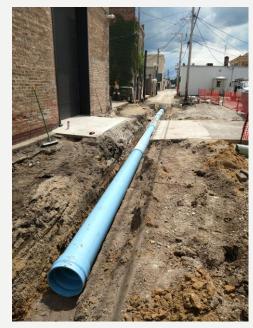

& Acres Bistro)
- Blighted properties-TIF funds
- Landbanks- Region #1 Planning Council
- Increase open spaces (2<sup>nd</sup> Avenue)

#### FAÇADE IMPROVEMENT PROGRAM

The City will match dollar-for-dollar an owner's investment in eligible improvements to the appearance of their building's storefront façade up 50% with a maximum amount of \$5,000.











## BLADE SIGN CONTEST

## **BISTRO TABLES FOR BUSINESSES**







### THE SPARK INCUBATOR SHOP







### **KENNAY FARMS DISTILLING**

Enterprise Zone



#### **KENNAY FARMS RICKHOUSE** TIF & USEAP Brownfields



**Bottling & Barreling Production Tours** 

### ACRES BISTRO SCALE HOUSE ARTISTS' GARDEN EZ & USEAP Brownfields











# GARDEN SUITES

# OTHER RECENT INVESTMENTS











Before

### **INFRASTRUCTURE IMPROVEMENTS**









### **INFRASTRUCTURE IMPROVEMENTS**









## **INFRASTRUCTURE IMPROVEMENTS**









## **REDEVELOPMENT BEFORE AND AFTER**







### **REDEVELOPMENT BEFORE AND AFTER**





### IT'S THE LITTLE THINGS.....



## IT'S A TEAM EFFORT.....











### COMMITMENT TO THE Downtown.....25+ years



## WHAT'S NEXT?

REBUILD DOWNTOWNS & MAIN STREETS CAPITAL GRANT PROGRAM- \$1.5 MILLION Application Submitted- May 2022 Notification

**2.** CONTINUE DOWNTOWN BEAUTIFICATION-VACANCIES & BLIGHT

- **3.** CONTINUE ADDRESSING CORRIDOR VACANCIES & BLIGHT
- **4.** CONTINUE TO RECRUIT COMMERCIAL & RETAIL
- **5.** PROMOTE THE DOWNTOWN HISTORIC DISTRICT
- **6.** EXPLORE MORE GRANTS TO ASSIST WITH PROJECTS
- **7.** Utilize generated TIF funds for district projects

### THAT'S WHAT MAKES Downtown roch