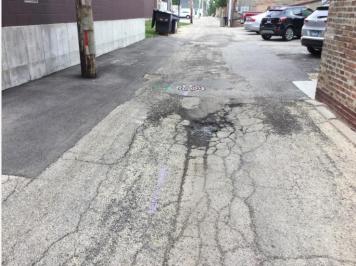

i & Acres Bistro)
- Blighted properties-TIF funds
- Landbanks- Region #1 Planning Council
- Increase open spaces (2<sup>nd</sup> Avenue)

#### FAÇADE IMPROVEMENT PROGRAM

The City will match dollar-for-dollar an owner's investment in eligible improvements to the appearance of their building's storefront façade up 50% with a maximum amount of \$5,000.











## BLADE SIGN CONTEST

## **BISTRO TABLES FOR BUSINESSES**







### THE SPARK INCUBATOR SHOP







### **KENNAY FARMS DISTILLING**

Enterprise Zone



#### **KENNAY FARMS RICKHOUSE** TIF & USEAP Brownfields



**Bottling & Barreling Production Tours** 

### ACRES BISTRO SCALE HOUSE ARTISTS' GARDEN EZ & USEAP Brownfields











# GARDEN SUITES

# OTHER RECENT INVESTMENTS











Before

### **INFRASTRUCTURE IMPROVEMENTS**









### **INFRASTRUCTURE IMPROVEMENTS**









## **INFRASTRUCTURE IMPROVEMENTS**









## **REDEVELOPMENT BEFORE AND AFTER**







### **REDEVELOPMENT BEFORE AND AFTER**





### IT'S THE LITTLE THINGS.....



## IT'S A TEAM EFFORT.....











### COMMITMENT TO THE Downtown.....25+ years



## WHAT'S NEXT?

REBUILD DOWNTOWNS & MAIN STREETS CAPITAL GRANT PROGRAM- \$1.5 MILLION Application Submitted- May 2022 Notification

**2.** CONTINUE DOWNTOWN BEAUTIFICATION-VACANCIES & BLIGHT

- **3.** CONTINUE ADDRESSING CORRIDOR VACANCIES & BLIGHT
- **4.** CONTINUE TO RECRUIT COMMERCIAL & RETAIL
- **5.** PROMOTE THE DOWNTOWN HISTORIC DISTRICT
- **6.** EXPLORE MORE GRANTS TO ASSIST WITH PROJECTS
- **7.** Utilize generated TIF funds for district projects

### THAT'S WHAT MAKES Downtown ro