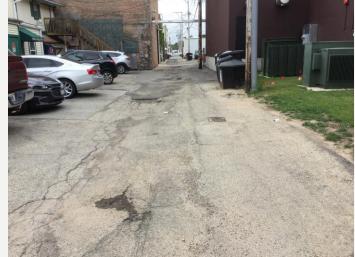

Acres Bistro)
- Blighted properties-TIF funds
- Landbanks- Region #1 Planning Council
- Increase open spaces (2<sup>nd</sup> Avenue)

#### FAÇADE IMPROVEMENT PROGRAM

The City will match dollar-for-dollar an owner's investment in eligible improvements to the appearance of their building's storefront façade up 50% with a maximum amount of \$5,000.











## BLADE SIGN CONTEST

## **BISTRO TABLES FOR BUSINESSES**







### THE SPARK INCUBATOR SHOP







### **KENNAY FARMS DISTILLING**

Enterprise Zone



#### **KENNAY FARMS RICKHOUSE** TIF & USEAP Brownfields



**Bottling & Barreling Production Tours** 

### ACRES BISTRO SCALE HOUSE ARTISTS' GARDEN EZ & USEAP Brownfields











# GARDEN SUITES

# OTHER RECENT INVESTMENTS











Before

### **INFRASTRUCTURE IMPROVEMENTS**









### **INFRASTRUCTURE IMPROVEMENTS**









## **INFRASTRUCTURE IMPROVEMENTS**









## **REDEVELOPMENT BEFORE AND AFTER**







### **REDEVELOPMENT BEFORE AND AFTER**





### IT'S THE LITTLE THINGS.....



## IT'S A TEAM EFFORT.....











### COMMITMENT TO THE Downtown.....25+ years



## WHAT'S NEXT?

REBUILD DOWNTOWNS & MAIN STREETS CAPITAL GRANT PROGRAM- \$1.5 MILLION Application Submitted- May 2022 Notification

**2.** CONTINUE DOWNTOWN BEAUTIFICATION-VACANCIES & BLIGHT

- **3.** CONTINUE ADDRESSING CORRIDOR VACANCIES & BLIGHT
- **4.** CONTINUE TO RECRUIT COMMERCIAL & RETAIL
- **5.** PROMOTE THE DOWNTOWN HISTORIC DISTRICT
- **6.** EXPLORE MORE GRANTS TO ASSIST WITH PROJECTS
- **7.** Utilize generated TIF funds for district projects

### THAT'S WHAT MAKES Downtown rochel