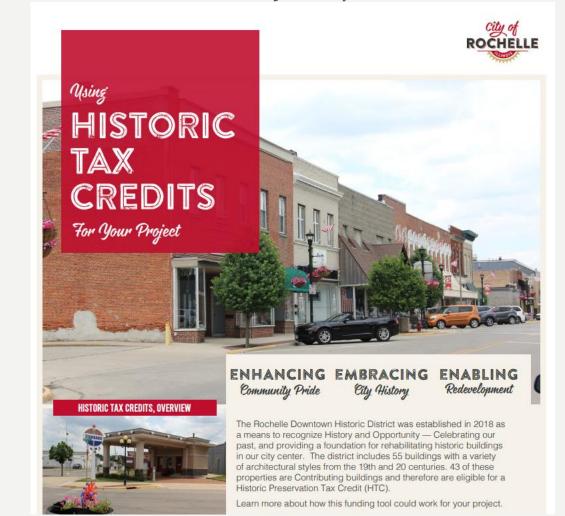

#### Downtown & Southern Gateway TIF Established January 2016

Historic District

Established January 2019