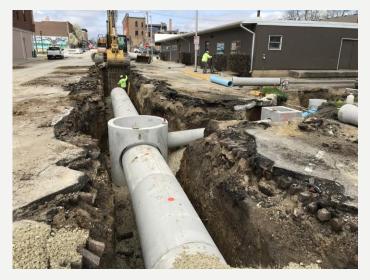

- Increase open spaces (2<sup>nd</sup> Avenue)

#### FAÇADE IMPROVEMENT PROGRAM

The City will match dollar-for-dollar an owner's investment in eligible improvements to the appearance of their building's storefront façade up 50% with a maximum amount of \$5,000.











## BLADE SIGN CONTEST

## **BISTRO TABLES FOR BUSINESSES**







### THE SPARK INCUBATOR SHOP







### **KENNAY FARMS DISTILLING**

Enterprise Zone



#### **KENNAY FARMS RICKHOUSE** TIF & USEAP Brownfields



**Bottling & Barreling Production Tours** 

### ACRES BISTRO SCALE HOUSE ARTISTS' GARDEN EZ & USEAP Brownfields











# GARDEN SUITES

# OTHER RECENT INVESTMENTS











Before

### **INFRASTRUCTURE IMPROVEMENTS**









### **INFRASTRUCTURE IMPROVEMENTS**









## **INFRASTRUCTURE IMPROVEMENTS**









## **REDEVELOPMENT BEFORE AND AFTER**







### **REDEVELOPMENT BEFORE AND AFTER**





### IT'S THE LITTLE THINGS.....



## IT'S A TEAM EFFORT.....











### COMMITMENT TO THE Downtown.....25+ years



## WHAT'S NEXT?

REBUILD DOWNTOWNS & MAIN STREETS CAPITAL GRANT PROGRAM- \$1.5 MILLION Application Submitted- May 2022 Notification

**2.** CONTINUE DOWNTOWN BEAUTIFICATION-VACANCIES & BLIGHT

- **3.** CONTINUE ADDRESSING CORRIDOR VACANCIES & BLIGHT
- **4.** CONTINUE TO RECRUIT COMMERCIAL & RETAIL
- **5.** PROMOTE THE DOWNTOWN HISTORIC DISTRICT
- **6.** EXPLORE MORE GRANTS TO ASSIST WITH PROJECTS
- **7.** Utilize generated TIF funds for district projects

### THAT'S WHAT MAKES Downtown rochelle so Special

AND WE'RE JUST GETTING STARTED!