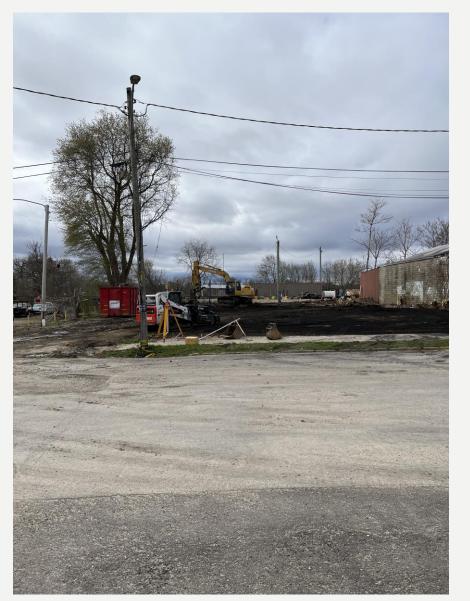

match dollar-for-dollar an owner's investment in eligible improvements to the appearance of their building's storefront façade up 50% with a maximum amount of \$5,000.











## BLADE SIGN CONTEST

## **BISTRO TABLES FOR BUSINESSES**







### THE SPARK INCUBATOR SHOP







### **KENNAY FARMS DISTILLING**

Enterprise Zone



#### **KENNAY FARMS RICKHOUSE** TIF & USEAP Brownfields



**Bottling & Barreling Production Tours** 

### ACRES BISTRO SCALE HOUSE ARTISTS' GARDEN EZ & USEAP Brownfields











# GARDEN SUITES

# OTHER RECENT INVESTMENTS











Before

### **INFRASTRUCTURE IMPROVEMENTS**









### **INFRASTRUCTURE IMPROVEMENTS**









## **INFRASTRUCTURE IMPROVEMENTS**









## **REDEVELOPMENT BEFORE AND AFTER**







### **REDEVELOPMENT BEFORE AND AFTER**





### IT'S THE LITTLE THINGS.....



## IT'S A TEAM EFFORT.....











### COMMITMENT TO THE Downtown.....25+ years



## WHAT'S NEXT?

REBUILD DOWNTOWNS & MAIN STREETS CAPITAL GRANT PROGRAM- \$1.5 MILLION Application Submitted- May 2022 Notification

**2.** CONTINUE DOWNTOWN BEAUTIFICATION-VACANCIES & BLIGHT

- **3.** CONTINUE ADDRESSING CORRIDOR VACANCIES & BLIGHT
- **4.** CONTINUE TO RECRUIT COMMERCIAL & RETAIL
- **5.** PROMOTE THE DOWNTOWN HISTORIC DISTRICT
- **6.** EXPLORE MORE GRANTS TO ASSIST WITH PROJECTS
- **7.** Utilize generated TIF funds for district projects

### THAT'S WHAT MAKES Downtown rochelle so Special

AND WE'RE JUST GETTING STARTED!