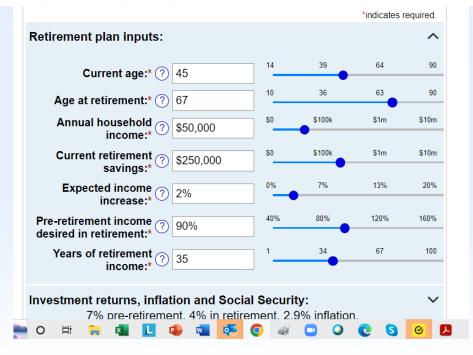

## HOW MUCH DO I NEED?

See if you're saving enough - and earn AARP Rewards points