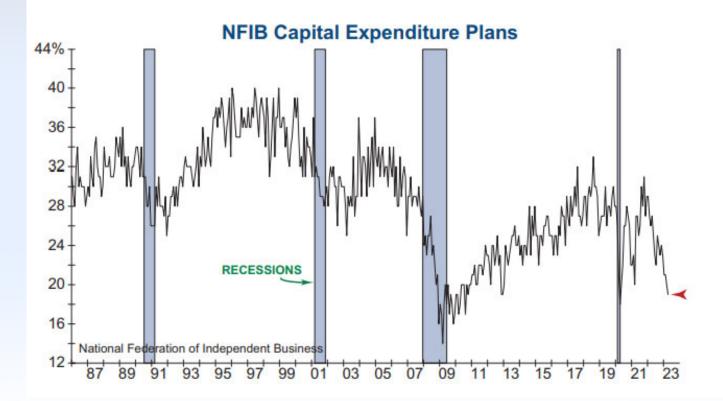

# WAITING FOR RECESSION!

### **Small Biz Cuts Spending Plans**

Chart by Investech.com