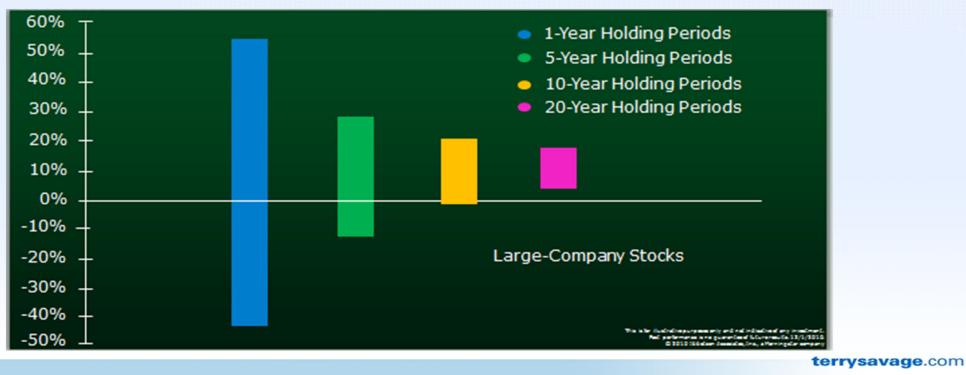

# **OVER THE LONG RUN.**

## STOCKS ARE FAR LESS RISKY THAN YOU THINK!

### Ibbotson® SBBI®

Stocks, Bonds, Bills, and Inflation 1926-2020

## REDUCTION OF RISK OVER TIME 1926-2021