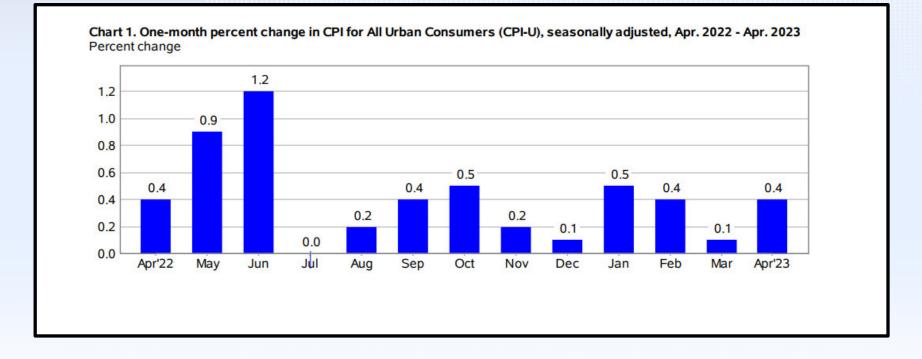

ing**



### **Credit Card Debt Record**



### The Savage Truth

# WHAT'S THE STOCK MARKET SAYING?

## **DOW JONES IND. AVG. (5 yrs.)**





#### >20 STOCKS = 85% of Gains

### The Savage Truth

# **The Budget Fight**

## **Annual Budget Deficits**



### **National Debt Soaring**



US Published National Debt \$31,651,999,868,037

The Truth \$149,060,876,649,000

Each Taxpayer's Share: \$936,000

### HERE COMES THE FED AGAIN

<u>Fed Solution to Inflation</u> Raise Rates/Withdraw liquidity Slow Demand -- Create a Recession

Side Consequence: *Higher rates mean lower bond prices* (Just ask Silicon Valley Bank!)

#### **The Fed: The Largest Owner of Bonds!**



### Inflation Worries – CPI 20 Yrs.



## **CPI Inflation 1918-present**



#### Consumer Prices Monthly April 2022 to April 2023





# **Inflation Destroys Financial Security!**



### **Rule of 72:** At only 3% annual inflation Your money loses half its value in 25 years!

# **LOGICAL CONCLUSIONS**

- THE FED WILL KEEP FIGHTING INFLATION
- CONGRESS WILL KEEP FIGHTING
- THE NATIONAL DEBT WILL KEEP RISING
- THE MOST EXPECTED RECESSION WILL ARRIVE

But the trigger will be unexpected – Housing? Consumer Debt? Student Loans? Office Refinance? Energy markets? China?

#### • THE IMPACT WILL BE LOCAL –LITTLE FEDERAL HELP TerrySavage.com

# Implications for City/County Managers

REALISTIC FINANCIAL PROJECTIONS

SMART MONEY MANAGEMENT

CAREFUL COST ASSESSMENTS

#### U.S. TREASURY BILLS – 5.4%



- Purchase online at TreasuryDirect.gov
- \$100/minimum no max
- 3 and 6 month T-bills Monday auction weekly
- Automatic renewal at