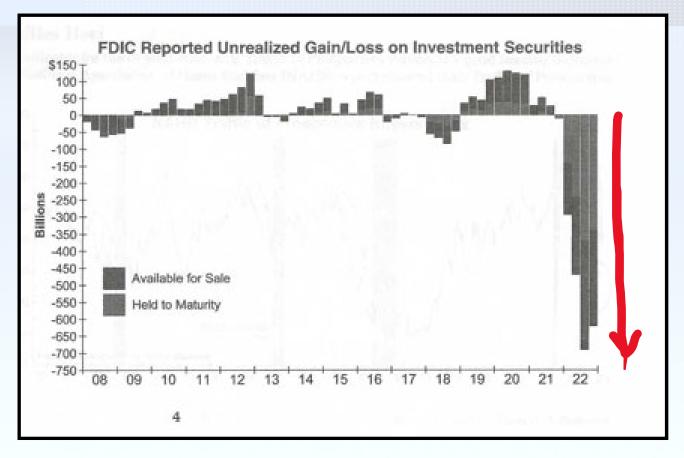

### HERE COMES THE FED AGAIN

<u>Fed Solution to Inflation</u> Raise Rates/Withdraw liquidity Slow Demand -- Create a Recession

Side Consequence: *Higher rates mean lower bond prices* (Just ask Silicon Valley Bank!)

#### **The Fed: The Largest Owner of Bonds!**