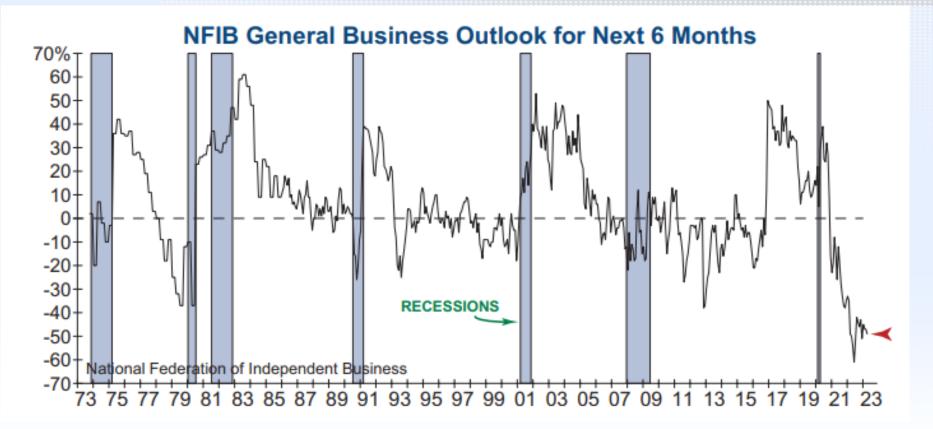

# WAITING FOR RECESSION!

### **Small Biz Pessimism**

terrysavage.com

Charts by Investech.com