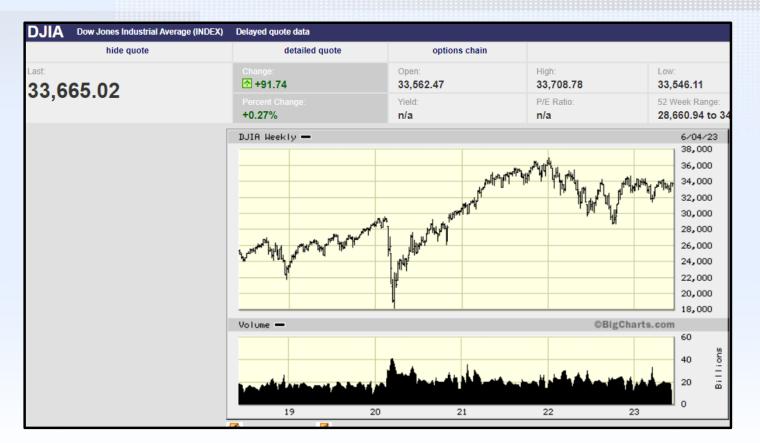

Estate Refi
- Consumer Behavior –
- housing, credit, confidence
- Small Business growth

### The Savage Truth

# WAITING FOR RECESSION!

### **Leading Economic Indicators**



### **Small Biz Pessimism**



terrysavage.com

Charts by Investech.com

### **Small Biz Cuts Spending Plans**



Chart by Investech.com

### **Loan Demand Falls**



Chart by Investech.com

### **CONSUMER CONFIDENCE 2006- Now**



### Unemployment



### **Tight Labor Market**



### **Mortgage Rates Rising**



## **Affordability: Impacted by Rates**



### **Mortgage Purchase Applications**



### **Home Listing Price Cuts**



### **Home Prices Sliding?**



## **Consumer Spending**



### **Credit Card Debt Record**



### The Savage Truth

# WHAT'S THE STOCK MARKET SAYING?

## **DOW JONES IND. AVG. (5 yrs.)**





#### >20 STOCKS = 85% of Gains

### The Savage Truth

# **The Budget Fight**

## **Annual Budget Deficits**



### **National Debt Soaring**



US Published National Debt \$31,651,999,868,037

The Truth \$149,060,876,649,000

Each Taxpayer's Share: \$936,000

### HERE COMES THE FED AGAIN

<u>Fed Solution to Inflation</u> Raise Rates/Withdraw liquidity Slow Demand -- Create a Recession

Side Consequence: *Higher rates mean lower bond prices* (Just ask Silicon Valley Bank!)

#### **The Fed: The Largest Owner of Bonds!**



### Inflation Worries – CPI 20 Yrs.



## **CPI Inflation 1918-present**



#### Consumer Prices Monthly April 2022 to April 2023





# **Inflation Destroys Financial Security!**



### **Rule of 72:** At only 3% annual inflation Your money loses half its value in 25