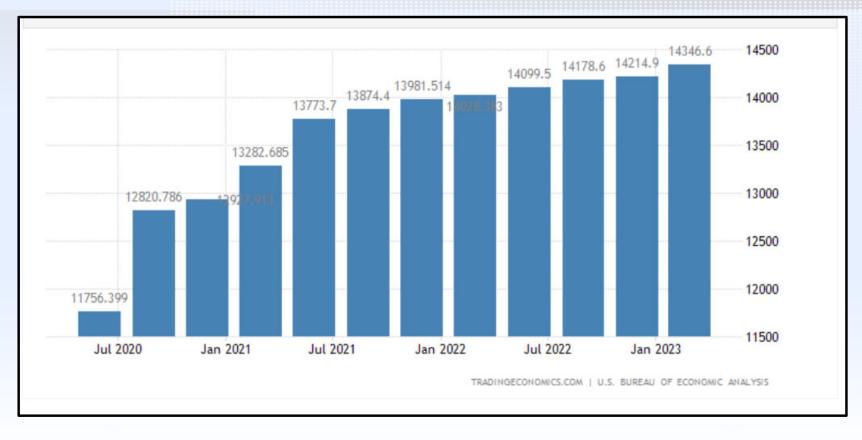

*

# Berger Happy Days are Here Again?

**BUT:** 

- Fed Rate Hikes to fight Inflation?
- Banking Credit Crunch?
- Commercial Real Estate Refi
- Consumer Behavior –
- housing, credit, confidence
- Small Business growth

### The Savage Truth

# WAITING FOR RECESSION!

### **Leading Economic Indicators**



### **Small Biz Pessimism**



terrysavage.com

Charts by Investech.com

### **Small Biz Cuts Spending Plans**



Chart by Investech.com

### **Loan Demand Falls**



Chart by Investech.com

### **CONSUMER CONFIDENCE 2006- Now**



### Unemployment



### **Tight Labor Market**



### **Mortgage Rates Rising**



## **Affordability: Impacted by Rates**



### **Mortgage Purchase Applications**



### **Home Listing Price Cuts**



### **Home Prices Sliding?**



## **Consumer Spending**



### **Credit Card Debt Record**



### The Savage Truth

# WHAT'S THE STOCK MARKET SAYING?

## **DOW JONES IND. AVG. (5 yrs.)**





#### >20 STOCKS = 85% of Gains

### The Savage Truth

# **The Budget Fight**

## **Annual Budget Deficits**



### **National Debt Soaring**



US Published National Debt \$31,651,999,868,037

The Truth \$149,060,876,649,000

Each Taxpayer's Share: \$936,000

### HERE COMES THE FED AGAIN

<u>Fed Solution to Inflation</u> Raise Rates/Withdraw liquidity Slow Demand -- Create a Recession

Side Consequence: *Higher rates mean lower bond prices* (Just ask Silicon Valley Bank!)

#### **The Fed: The Largest Owner of Bonds!**



### Inflation Worries – CPI 20 Yrs.



## **CPI Inflation 1918-present**



#### Consumer Prices Monthly April 2022 to April 2023





# *