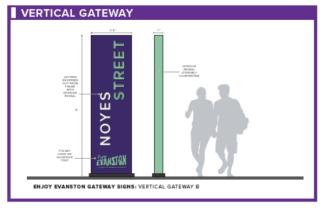

in design phase
- Project completion by 12/31/2026

Each design will be unique to its district, while sharing a "light story" with all.

https://www.lslp.net/

## **Placemaking: City Center Plaza**

#### **Site Renderings** South Gateway



#### **Site Renderings**



Site Renderings South Gateway





**Site Enhancements** City of Evanston & Tenant Gateway Signage Fermob Luxembourg Movable Tables & Chairs **MMCite Parklets** 

Site Renderings - Future Phase West Gateway - Church Street & Maple Avenue



## **Placemaking: Placemaking Kits**

- String lights
- Custom portable stage
- Giant chess & checkers boards
- LED cornhole
- Marquee Tent
- Giant Jenga
- Laser Projector & Outdoor Screen
- Portable seating
- And more!











## **Placemaking: Business District Gateway Signs**









# Questions?

# Transforming Spaces, Building Places: Innovative Placemaking Across Illinois