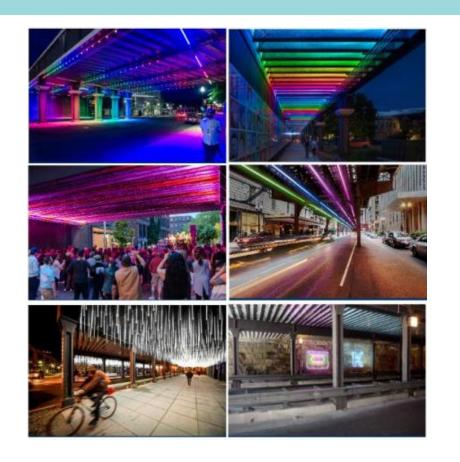

## **Placemaking: Artistic Bridge Lighting**

The City of Evanston has contracted with Leni Schwendinger Light Projects to design and oversee implementation of dynamic and artistic lighting under our Metra and CTA bridges (9 bridges in total).

- Two rounds of stakeholder engagement
- Currently in design phase
- Project completion by 12/31/2026

Each design will be unique to its district, while sharing a "light story" with all.

https://www.lslp.net/