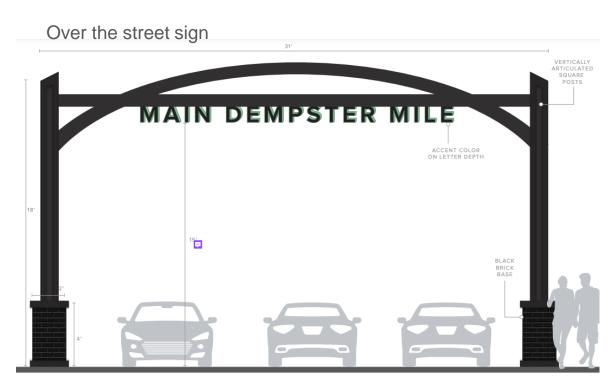

ently in design phase
- Project completion by 12/31/2026

Each design will be unique to its district, while sharing a "light story" with all.

https://www.lslp.net/

## **Placemaking: City Center Plaza**

#### **Site Renderings** South Gateway



#### **Site Renderings**



Site Renderings South Gateway





**Site Enhancements** City of Evanston & Tenant Gateway Signage Fermob Luxembourg Movable Tables & Chairs **MMCite Parklets** 

Site Renderings - Future Phase West Gateway - Church Street & Maple Avenue



## **Placemaking: Placemaking Kits**

- String lights
- Custom portable stage
- Giant chess & checkers boards
- LED cornhole
- Marquee Tent
- Giant Jenga
- Laser Projector & Outdoor Screen
- Portable seating
- And more!











## **Placemaking: Business District Gateway Signs**









# Questions?

# Transforming Spaces, Building Places: Innovative Placemaking Across Illinois