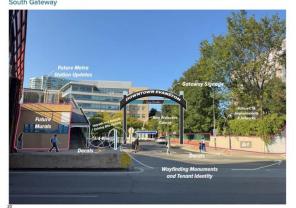

#### **Site Renderings** South Gateway

#### **Site Renderings**

Site Renderings South Gateway

**Site Enhancements** City of Evanston & Tenant Gateway Signage Fermob Luxembourg Movable Tables & Chairs **MMCite Parklets** 

Site Renderings - Future Phase West Gateway - Church Street & Maple Avenue