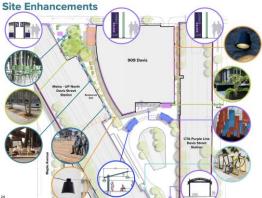

#### **Site Renderings**

Site Renderings South Gateway

**Site Enhancements** City of Evanston & Tenant Gateway Signage Fermob Luxembourg Movable Tables & Chairs **MMCite Parklets** 

Site Renderings - Future Phase West Gateway - Church Street & Maple Avenue