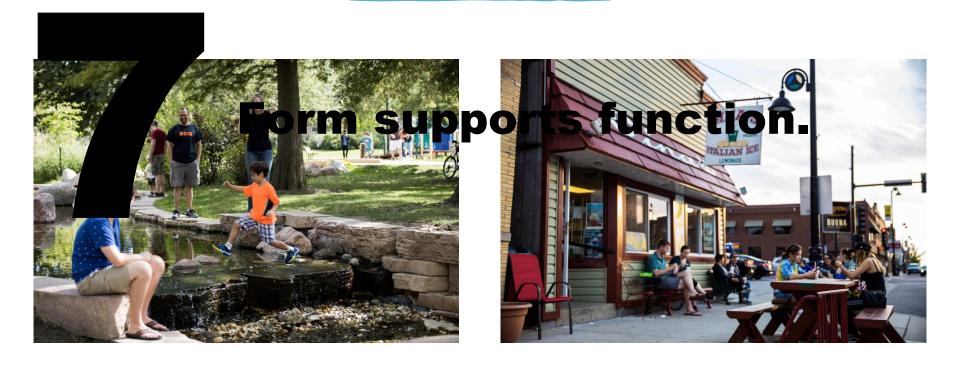

Observe what works and what needs to change before assuming the "right ideas."

A shared moment is critical for

Develop a visi steer towards the right direction.