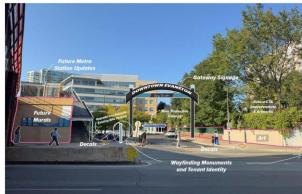

#### **Site Renderings** South Gateway

#### **Site Renderings**

Site Renderings South Gateway

**Site Enhancements** City of Evanston & Tenant Gateway Signage Fermob Luxembourg Movable Tables & Chairs **MMCite Parklets** 

Site Renderings - Future Phase West Gateway - Church Street & Maple Avenue