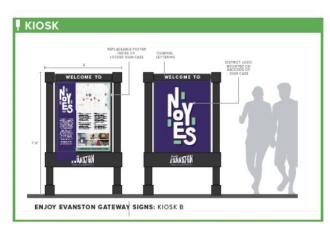

y in design phase
- Project completion by 12/31/2026

Each design will be unique to its district, while sharing a "light story" with all.

https://www.lslp.net/

## **Placemaking: City Center Plaza**

#### **Site Renderings** South Gateway



#### **Site Renderings**



Site Renderings South Gateway





**Site Enhancements** City of Evanston & Tenant Gateway Signage Fermob Luxembourg Movable Tables & Chairs **MMCite Parklets** 

Site Renderings - Future Phase West Gateway - Church Street & Maple Avenue



## **Placemaking: Placemaking Kits**

- String lights
- Custom portable stage
- Giant chess & checkers boards
- LED cornhole
- Marquee Tent
- Giant Jenga
- Laser Projector & Outdoor Screen
- Portable seating
- And more!











## **Placemaking: Business District Gateway Signs**









# Questions?

# Transforming Spaces, Building Places: Innovative Placemaking Across Illinois