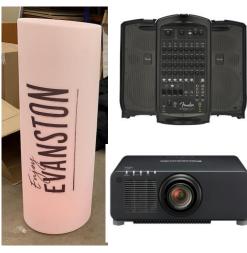

## **Placemaking: Placemaking Kits**

- String lights
- Custom portable stage
- Giant chess & checkers boards
- LED cornhole
- Marquee Tent
- Giant Jenga
- Laser Projector & Outdoor Screen
- Portable seating
- And more!