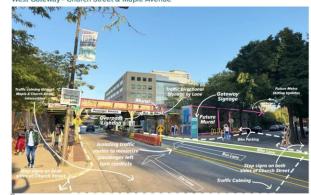

#### **Site Renderings**

Site Renderings South Gateway

**Site Enhancements** City of Evanston & Tenant Gateway Signage Fermob Luxembourg Movable Tables & Chairs **MMCite Parklets** 

Site Renderings - Future Phase West Gateway - Church Street & Maple Avenue