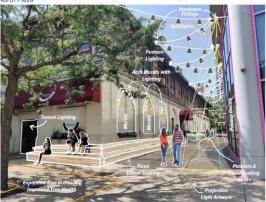

## **Placemaking: City Center Plaza**

#### **Site Renderings**

Site Renderings South Gateway

**Site Enhancements** City of Evanston & Tenant Gateway Signage Fermob Luxembourg Movable Tables & Chairs **MMCite Parklets** 

Site Renderings - Future Phase West Gateway - Church Street & Maple Avenue